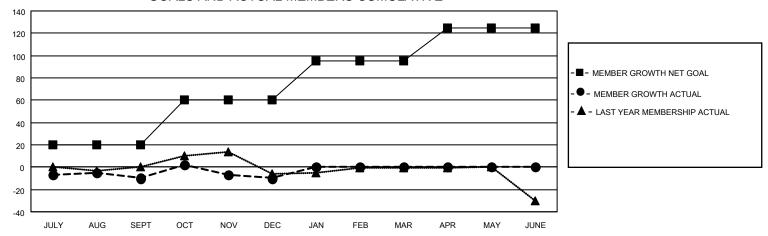

#### GOALS AND ACTUAL MEMBERS CUMULATIVE

| DROPPED CLUBS: 0 |    | 22 CLUBS OF 45 ADDED 1 OR<br>MORE NEW MEMBERS | GENDER DISTRIBUTION           |              |  |
|------------------|----|-----------------------------------------------|-------------------------------|--------------|--|
|                  |    | MORE NEW MEMBERS                              | MALE 838 (67.85%)             |              |  |
|                  |    |                                               | FEMALE                        | 397 (32.15%) |  |
| DROPPED MEMBERS  |    |                                               | NON BINARY                    | 0 (0.00%)    |  |
|                  |    |                                               | PREFER NOT TO ANSWER          | 0 (0.00%)    |  |
| DECEASED         | 10 |                                               |                               |              |  |
| CLUB CANCELLED   | 0  | CLICK HERE FOR CUMULATIVE                     | TOTAL FAMILY UNIT MEMBERS 241 |              |  |
| OTHER            | 55 | MEMBERSHIP DATA                               |                               |              |  |
| TOTAL            | 65 |                                               | FAMILY MEMBERS PAYING HAI     | F DUES 122   |  |
|                  |    |                                               |                               |              |  |